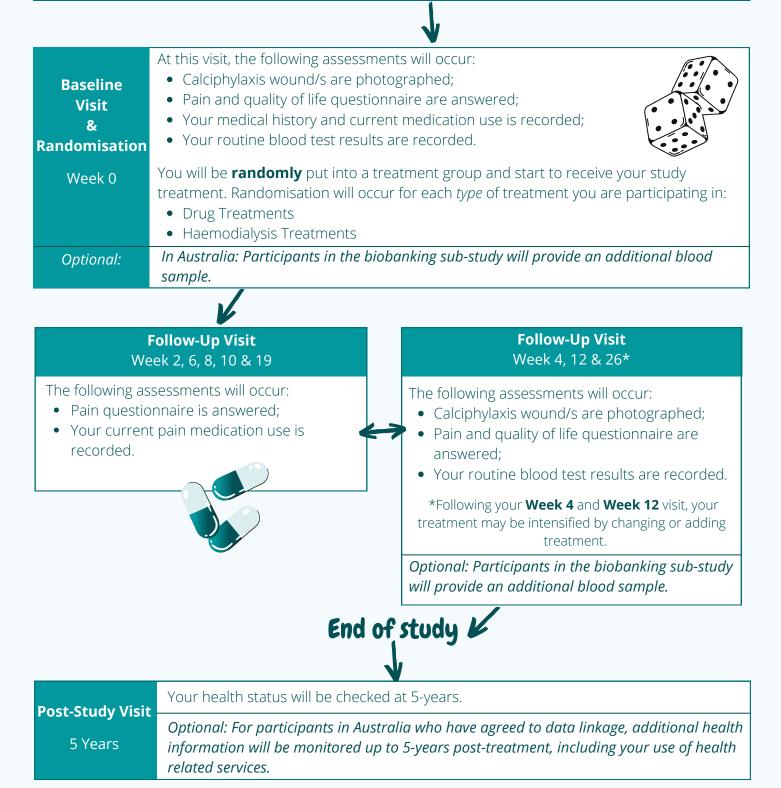

**Participant Flowchart** 

## **BEAT-Calci**

Better Evidence And Translation for Calciphylaxis

| Screening<br>Visit | <ul> <li>Your doctor will confirm if you are suitable to participate in this study. You may be eligible to participate in more than one <i>type</i> of treatment during this study.</li> <li>At this visit, you will: <ul> <li>Read the <b>Participant Information Sheet/s</b>.</li> <li>Talk about the study with your doctor and ask any questions you may have.</li> <li>Be provided with the <b>Participant Consent Form.</b></li> </ul> </li> </ul> |
|--------------------|----------------------------------------------------------------------------------------------------------------------------------------------------------------------------------------------------------------------------------------------------------------------------------------------------------------------------------------------------------------------------------------------------------------------------------------------------------|
| Optional:          | In Australia: Participants will be provided with the optional <b>data linkage consent form</b> and discuss participation in the biobanking sub-study.                                                                                                                                                                                                                                                                                                    |